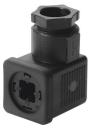

## Plug socket MSSD-C-4P Part number: 171157

**Data sheet** 

| Feature                         | Value                                                                                               |
|---------------------------------|-----------------------------------------------------------------------------------------------------|
| Type code                       | MSSD                                                                                                |
| Type of mounting                | On air solenoid valve with M3 central screw                                                         |
| Mounting position               | Any                                                                                                 |
| Product weight                  | 22 g                                                                                                |
| Electrical connection           | 3-pin Socket, angled Form A as per DIN EN 175301-803 Rectangular design MSC Rectangular design MSN1 |
| Cable fitting                   | Pg9                                                                                                 |
| Cable diameter                  | 6 mm 8 mm                                                                                           |
| Nominal conductor cross section | ≤1.5 mm²                                                                                            |
| Degree of protection            | IP65                                                                                                |
| Ambient temperature             | -25 ℃ 90 ℃                                                                                          |
| Note on materials               | RoHS-compliant                                                                                      |
| Housing material                | Polymer                                                                                             |
| Housing colour                  | Black                                                                                               |